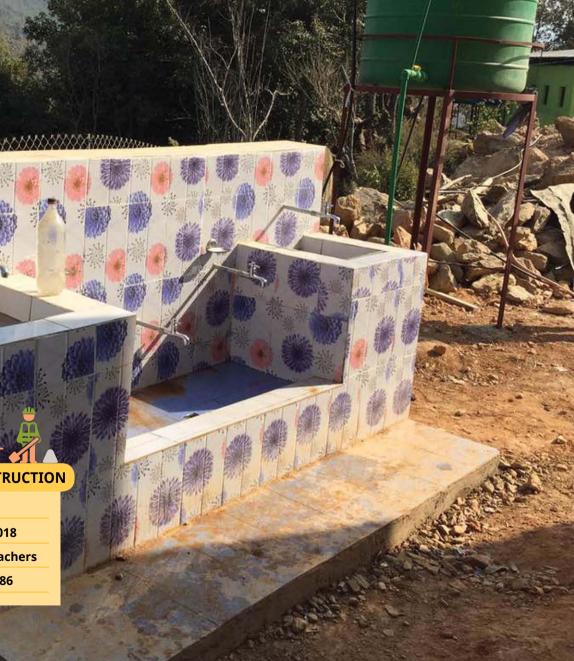

#### DRINKING WATER SUPPLY CONSTRUCTION

Name: Dhungegada Basic School Date: 30 December, 2017 - 6 June, 2018 Beneficiaries: 72 students and 11 teachers GNI Nepal's Contribution: NRs. 167,686

#### DRINKING WATER SUPPLY CONSTRUCTION

Name: Saraswati Secondary SchoolDate: 5 July - 7 September, 2018Beneficiaries: 192 students and 16 teachersGNI Nepal's Contribution: NRs. 145,914

#### DRINKING WATER SUPPLY CONSTRUCTION

Name: Sthanika Secondary SchoolDate: 30 October - 7 December, 2018Beneficiaries: 121 students and 11 teachersGNI Nepal's Contribution: NRs. 137,302

#### DRINKING WATER SUPPLY CONSTRUCTION

Name: Ganesh Secondary School Date: 17 September - 26 November, 2018 Beneficiaries: 247 students and 14 teachers GNI Nepal's Contribution: NRs. 145,914

#### **DRINKING WATER SUPPLY CONSTRUCTION**

Name: Indrakanya Secondary School Date: 1 April - 16 November, 2018 Beneficiaries: 165 students and 12 teachers GNI Nepal's Contribution: NRs. 229,194

JAFAN PLATFORM गुड नेवर्स जापानको आधिक तथा प्राविधिक रहरोगमा निर्मित रहानेपानी आयोजना