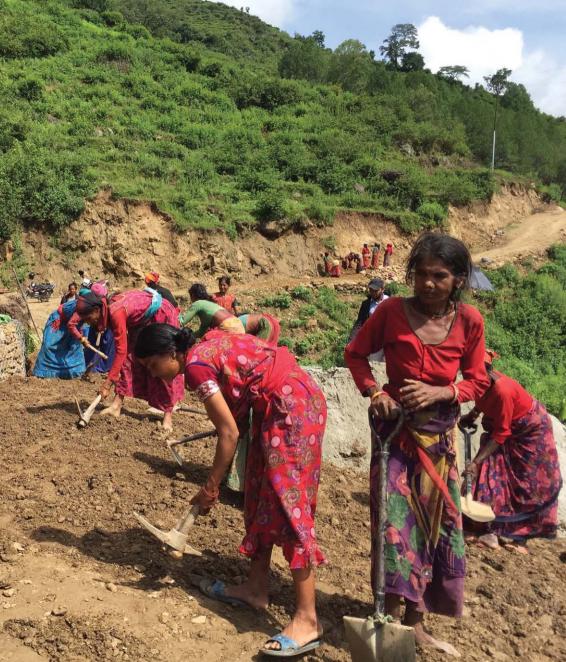

6 cooperative buildings constructed and 1 renovated
 3 collection centres constructed

2 cellar-stores constructed and 1 renovated

**6** irrigation canals constructed

and **1** renovated

(anto bus (alter abus)

#### IRRIGATION CANAL CONSTRUCTION

| Site: Gilahi, Soru -8                  |
|----------------------------------------|
| District: <b>Mugu</b>                  |
| Date: 5 September - 30 November, 2017  |
| Beneficiaries: 80 households           |
| GNI Nepal's Contribution: NRs. 451,637 |
| Community Contribution: NRs. 14,279    |

#### IRRIGATION CANAL CONSTRUCTION

| Site | e: Lapu                               |
|------|---------------------------------------|
| Dis  | strict: <b>Mugu</b>                   |
| Da   | te: 5 September - 30 November, 2017   |
| Bei  | neficiaries: 82 households            |
| GN   | II Nepal's Contribution: NRs. 288,630 |
| Co   | mmunity Contribution: NRs. 200,970    |

#### IRRIGATION CANAL CONSTRUCTION

| Site: Shova, Chhayanath RM - 12        |
|----------------------------------------|
| District: Mugu                         |
| Date: 10 - 25 December, 2017           |
| Beneficiaries: 120 households          |
| GNI Nepal's Contribution: NRs. 308,495 |
| Community Contribution: NRs. 188,455   |