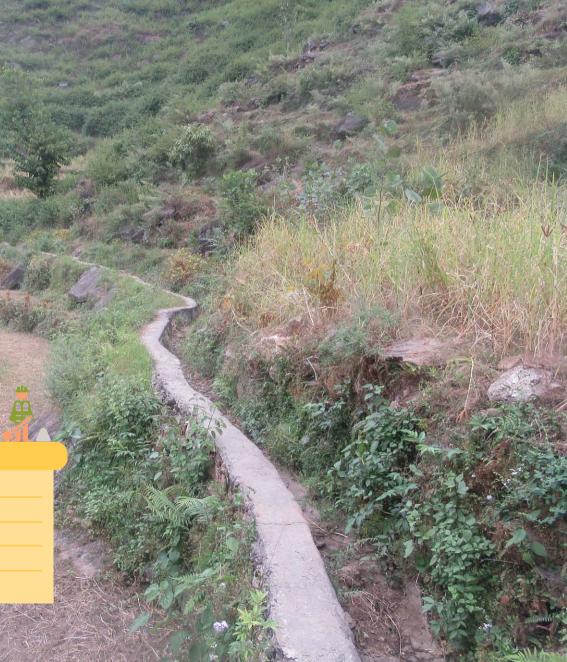

#### IRRIGATION CANAL CONSTRUCTION

| Site: Gilahi, Soru -8                  |
|----------------------------------------|
| District: <b>Mugu</b>                  |
| Date: 5 September - 30 November, 2017  |
| Beneficiaries: 80 households           |
| GNI Nepal's Contribution: NRs. 451,637 |
| Community Contribution: NRs. 14,279    |

#### IRRIGATION CANAL CONSTRUCTION

| Site | e: Lapu                               |
|------|---------------------------------------|
| Dis  | strict: <b>Mugu</b>                   |
| Da   | te: 5 September - 30 November, 2017   |
| Bei  | neficiaries: 82 households            |
| GN   | II Nepal's Contribution: NRs. 288,630 |
| Co   | mmunity Contribution: NRs. 200,970    |

#### IRRIGATION CANAL CONSTRUCTION

| Site: Shova, Chhayanath RM - 12        |
|----------------------------------------|
| District: Mugu                         |
| Date: 10 - 25 December, 2017           |
| Beneficiaries: 120 households          |
| GNI Nepal's Contribution: NRs. 308,495 |
| Community Contribution: NRs. 188,455   |