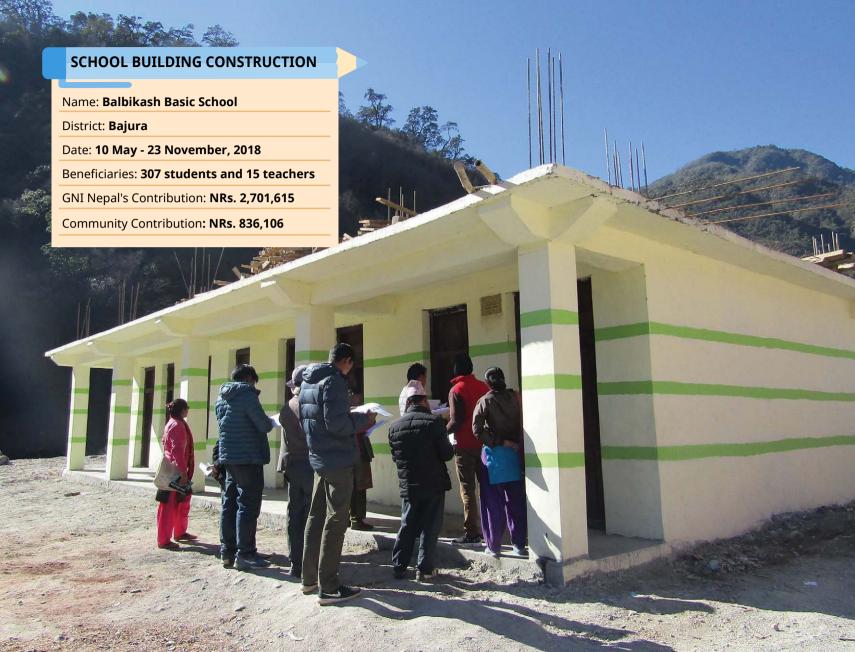

# 436 teachers

Name: Balbikash Basic School District: Bajura Date: 10 May - 23 November, 2018 GNI Nepal's Contribution: NRs. 2,701,615 Community Contribution: NRs. 836,106