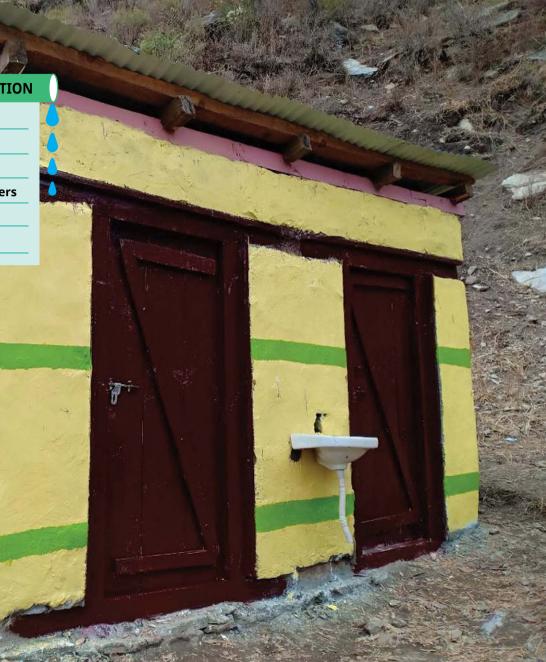

#### DRINKING WATER SYSTEM CONSTRUCTION

Name: Mansarobar Secondary School District: Humla Date: 10 October - 30 November, 2018 Beneficiaries: 189 students and 7 teachers GNI Nepal's Contribution: NRs. 374,731 Community Contribution: NRs. 160,598