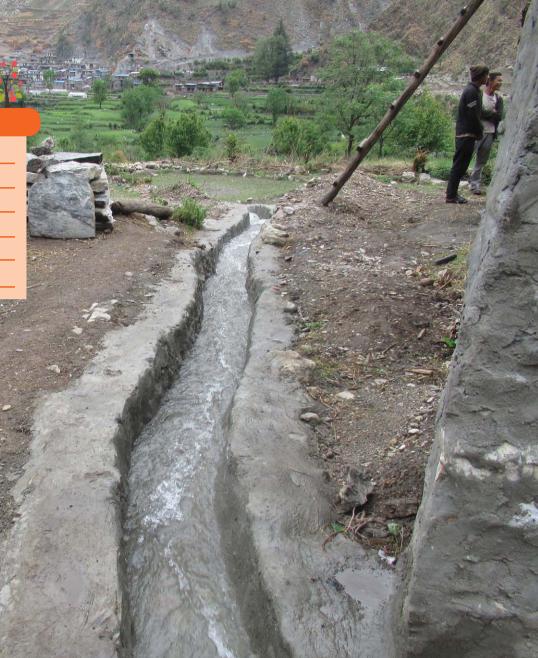

#### IRRIGATION CANAL CONSTRUCTION

| Site: Shova, Chhayanath RM - 12        |
|----------------------------------------|
| District: Mugu                         |
| Date: 10 - 25 December, 2017           |
| Beneficiaries: 120 households          |
| GNI Nepal's Contribution: NRs. 308,495 |
| Community Contribution: NRs. 188,455   |