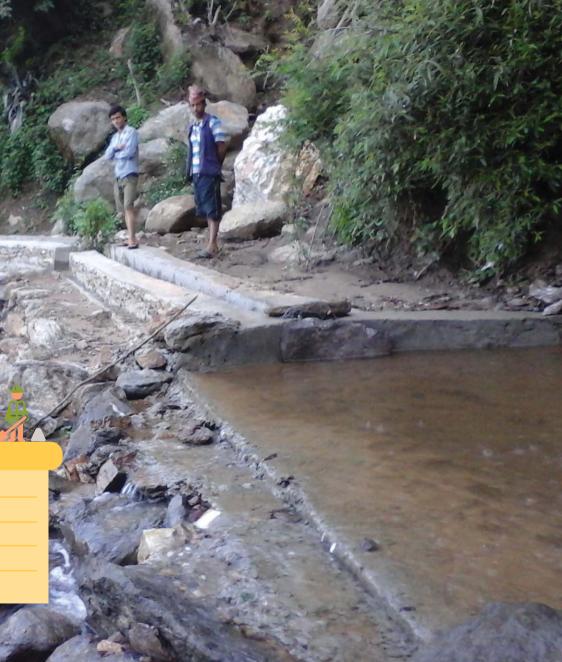

#### IRRIGATION CANAL CONSTRUCTION

| Site: Gilahi, Soru -8                  |
|----------------------------------------|
| District: <b>Mugu</b>                  |
| Date: 5 September - 30 November, 2017  |
| Beneficiaries: 80 households           |
| GNI Nepal's Contribution: NRs. 451,637 |
| Community Contribution: NRs. 14,279    |

#### IRRIGATION CANAL CONSTRUCTION

| Site | e: Lapu                               |
|------|---------------------------------------|
| Dis  | strict: <b>Mugu</b>                   |
| Da   | te: 5 September - 30 November, 2017   |
| Bei  | neficiaries: 82 households            |
| GN   | II Nepal's Contribution: NRs. 288,630 |
| Co   | mmunity Contribution: NRs. 200,970    |

#### IRRIGATION CANAL CONSTRUCTION

| Site: Shova, Chhayanath RM - 12        |
|----------------------------------------|
| District: Mugu                         |
| Date: 10 - 25 December, 2017           |
| Beneficiaries: 120 households          |
| GNI Nepal's Contribution: NRs. 308,495 |
| Community Contribution: NRs. 188,455   |