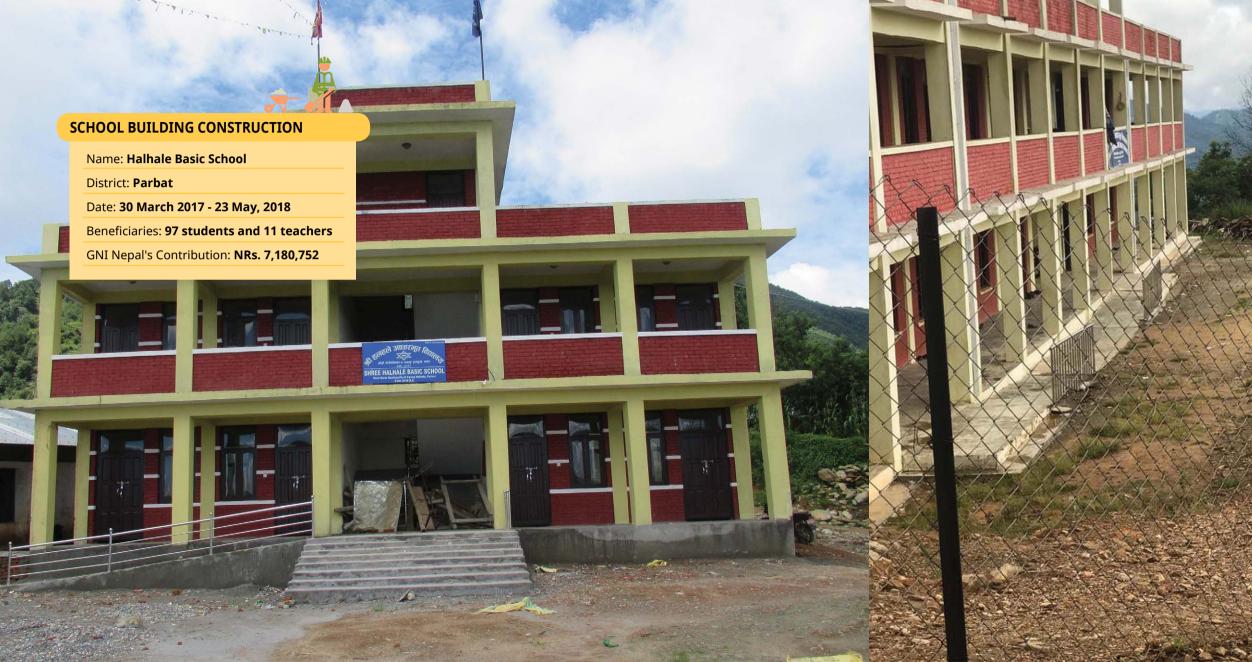

#### SCHOOL BUILDING CONSTRUCTION

Name: Jhilibrang Basic School

District: Parbat

Date: 1 August - 15 November, 2017

Beneficiaries: 105 students and 10 teachers

GNI Nepal's Contribution: NRs. 1,960,592

Community Contribution: NRs. 389,770