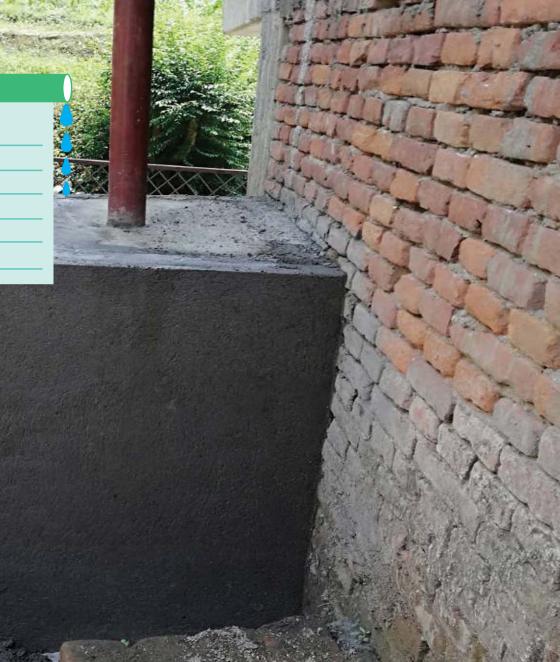

#### **RETAINING WALL CONSTRUCTION**

Name: Shree Shiddha Basic School

District: Kaski

Date: 1 July - 30 August, 2017

Beneficiaries: 135 students and 12 teachers

GNI Nepal's Contribution: NRs. 277,186

Community Contribution: NRs. 118,850