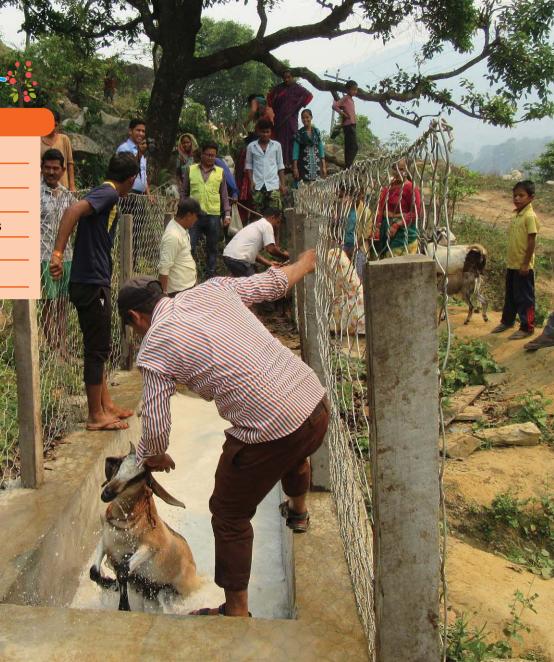

#### **DIPPING TANK CONSTRUCTION**

Name: Khaptad Agri Cooperative Ltd

District:**Bajura** 

Date: 25 July - 15 November, 2018

Beneficiaries: 479 households

GNI Nepal's Contribution: NRs. 91,104

Community Contribution: NRs. 36,622