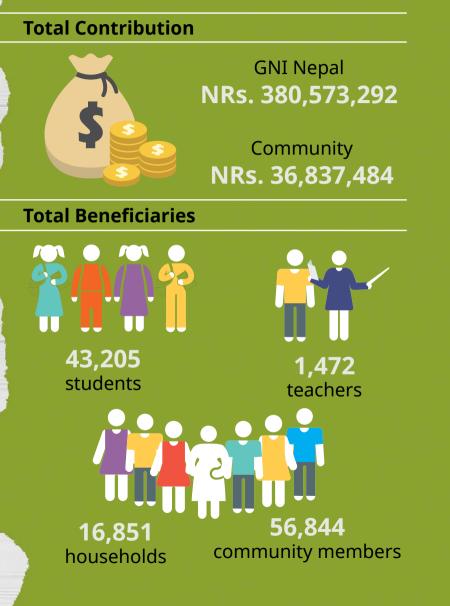

#### Published by GNI Nepal

© GNI Nepal 2019

All photographs and contents are properties of GNI Nepal unless otherwise stated.

The importance of schools, health posts, community buildings, drinking water schemes, irrigation canals and other physical assets in community development is paramount. Good Neighbors International (GNI) has been working in Nepal since 2002 and invested in numerous vital civil projects in underserved and hard-to-reach pockets in Province No. 3, Province No. 4, Province No. 5, Province No. 6, and Province No. 7.

#### **Total Beneficiaries**

894 students 75 teachers 5646 community households members