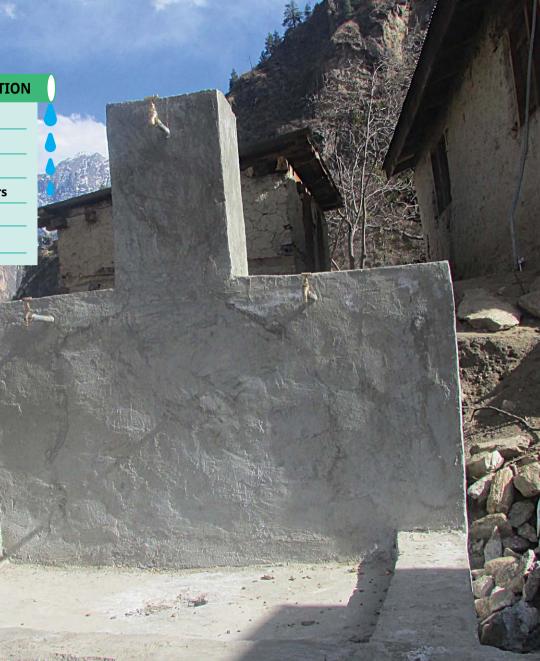

#### DRINKING WATER SUPPLY CONSTRUCTION

Name: Dhungegada Basic School Date: 30 December, 2017 - 6 June, 2018 Beneficiaries: 72 students and 11 teachers GNI Nepal's Contribution: NRs. 167,686

#### DRINKING WATER SUPPLY CONSTRUCTION

Name: Saraswati Secondary SchoolDate: 5 July - 7 September, 2018Beneficiaries: 192 students and 16 teachersGNI Nepal's Contribution: NRs. 145,914

#### DRINKING WATER SUPPLY CONSTRUCTION

Name: Sthanika Secondary SchoolDate: 30 October - 7 December, 2018Beneficiaries: 121 students and 11 teachersGNI Nepal's Contribution: NRs. 137,302

#### DRINKING WATER SUPPLY CONSTRUCTION

Name: Ganesh Secondary School Date: 17 September - 26 November, 2018 Beneficiaries: 247 students and 14 teachers GNI Nepal's Contribution: NRs. 145,914

#### **DRINKING WATER SUPPLY CONSTRUCTION**

Name: Indrakanya Secondary School Date: 1 April - 16 November, 2018 Beneficiaries: 165 students and 12 teachers GNI Nepal's Contribution: NRs. 229,194

JAFAN PLATFORM गुड नेवर्स जापानको आधिक तथा प्राविधिक रहरोगमा निर्मित रहानेपानी आयोजना