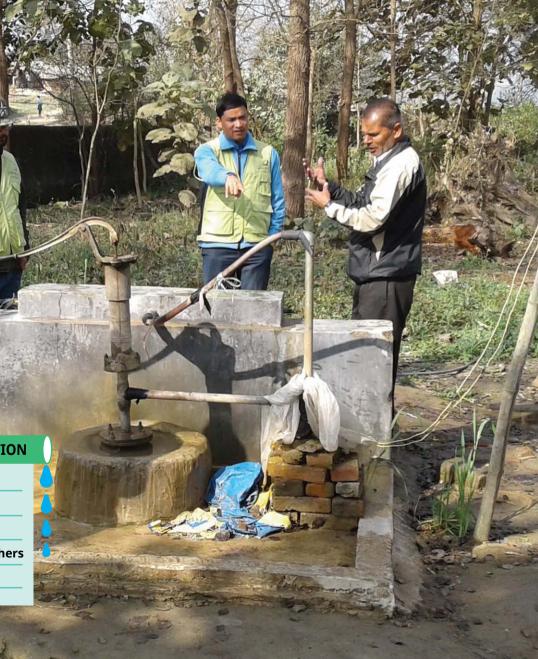

#### DRINKING WATER SYSTEM CONSTRUCTION

Total and

Name: 160 Hand pump Installation

District: Bardiya

इति संस्थाः

साजन्यः सानवा विकास समाज, बरिया

2 Good Neighbors

Date: 16 June - 3 September, 2017

Beneficiaries: 161 sponsored family

GNI Nepal's Contribution: NRs. 1,742,437

Community Contribution: NRs. 1,062,700