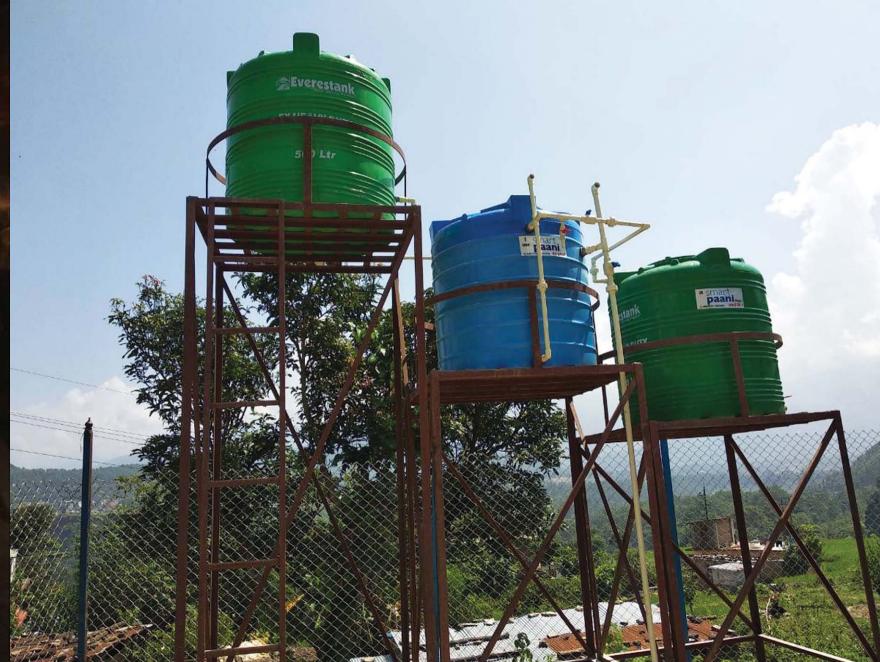

#### **DRINKING WATER SYSTEM CONSTRUCTION**

Name: Rajendra Basic School

District: **Bajura** 

Date: 10 August - 23 November, 2018

Beneficiaries: 234 Students and 15 teacher

GNI Nepal's Contribution: NRs. 423,606

Community Contribution: NRs. 258,740

#### DRINKING WATER SYSTEM CONSTRUCTION

Name: Dogadi Community District: Bajura Date: 10 July - 31 December 2018 Beneficiaries: 1999 community members GNI Nepal's Contribution: NRs. 860,200 Community Contribution: NRs. 1,777,685

#### **DRINKING WATER SYSTEM RENOVATION**

Name: Talla PadheraDistrict: BajuraDate: 2 August - 23 November, 2018Beneficiaries: 15 householdsGNI Nepal's Contribution: NRs. 129,234Community Contribution: NRs. 74,643