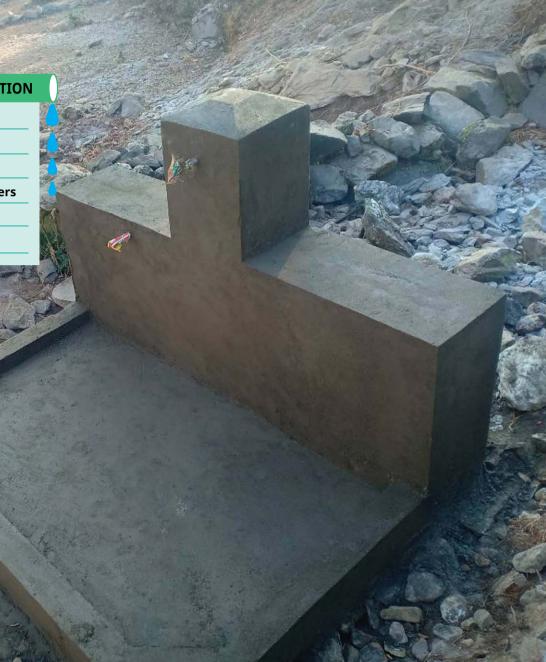

#### DRINKING WATER SYSTEM CONSTRUCTION

Name: Mansarobar Secondary School District: Humla Date: 10 October - 30 November, 2018 Beneficiaries: 189 students and 7 teachers GNI Nepal's Contribution: NRs. 374,731 Community Contribution: NRs. 160,598