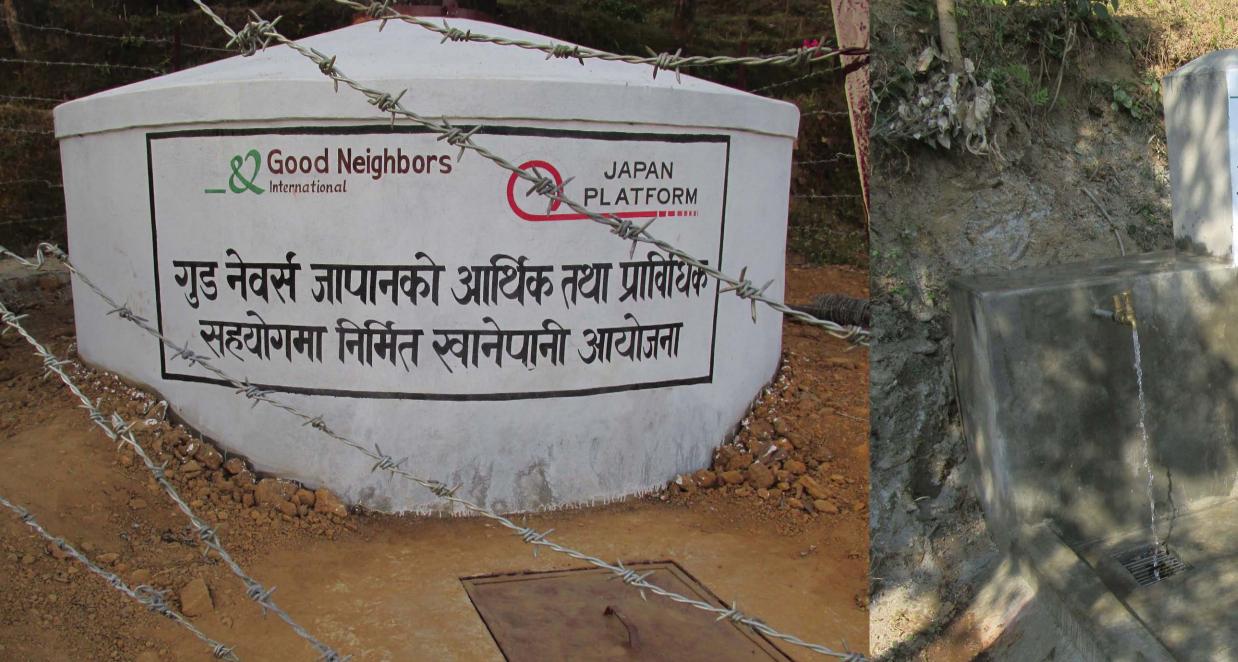

#### **DRINKING WATER SUPPLY CONSTRUCTION**

Name: 42 drinking water schemes

Date: 2016 - 2017

Beneficiaries: 5646 households

GNI Nepal's Contribution: NRs. 5,630,902

Saemaul Zero Hunger Communities Project