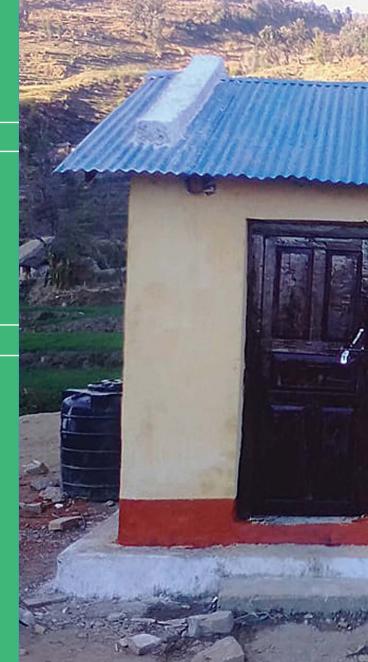

#### HEALTH POST RENOVATION

Name: Limithana Health Post

District: Parbat

Date: **1 - 25 August, 2017** 

Beneficiaries: 1484 community members

GNI Nepal's Contribution: NRs. 187,924