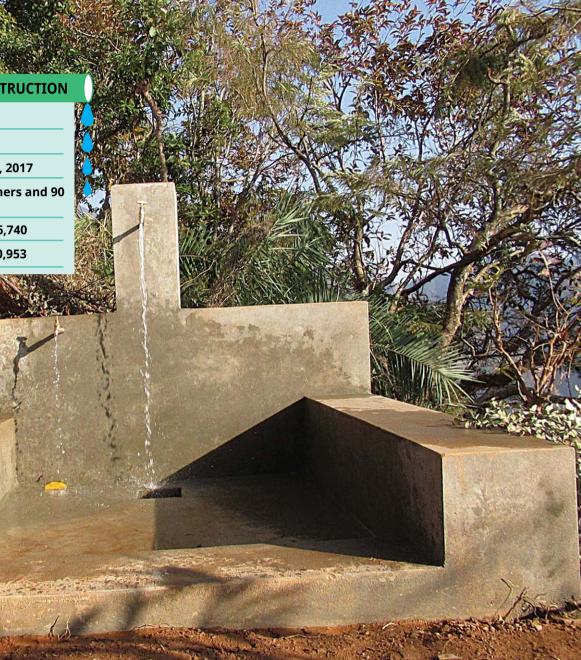

#### DRINKING WATER SYSTEM CONSTRUCTION

Name: Ranisthan Primary School

District: Darchula

Date: 1 November - 15 December, 2017

Beneficiaries: 51 students, 5 teachers and 90 community members

GNI Nepal's Contribution: NRs. 536,740 Community Contribution: NRs. 250,953