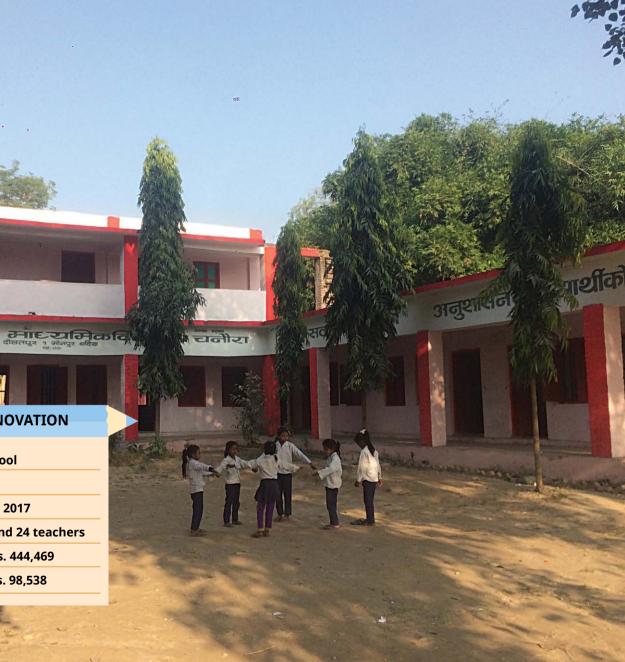

## SCHOOL BUILDING RENOVATION

्र ओकालिका ,

Name: Kalika Secondary School District: Bardiya Date: 15 July - 30 September, 2017 Beneficiaries: 769 students and 24 teachers GNI Nepal's Contribution: NRs. 444,469 Community Contribution: NRs. 98,538