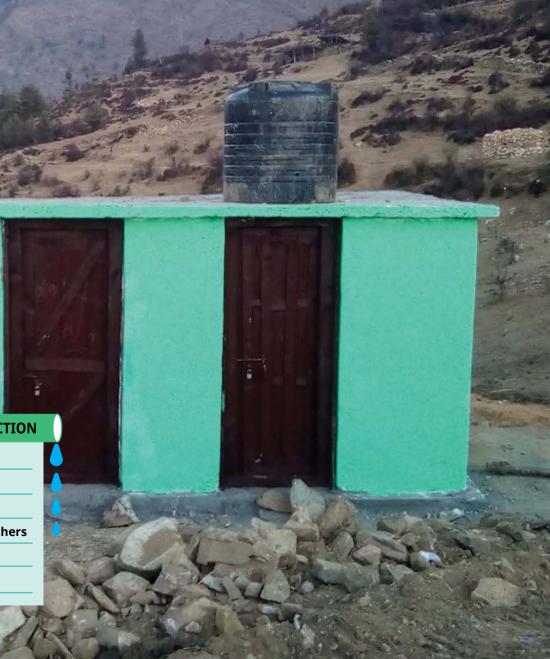

#### GENDER-FRIENDLY TOILET CONSTRUCTION

Name: Dhungegada Basic School Date: 19 December, 2017 - 6 June, 2018 Beneficiaries: 72 students and 11 teachers GNI Nepal's Contribution: NRs. 2,324,105

#### **GENDER-FRIENDLY TOILET CONSTRUCTION**

Name: Saraswati Secondary School Date: 20 March - 7 September, 2018 Beneficiaries: 192 students and 16 teachers GNI Nepal's Contribution: NRs. 2,497,238

#### GENDER-FRIENDLY TOILET CONSTRUCTION

Name: Sthanika Secondary SchoolDate: 1 April - 7 December, 2018Beneficiaries: 121 students and 11 teachersGNI Nepal's Contribution: NRs. 2,535,991

#### GENDER-FRIENDLY TOILET CONSTRUCTION

Name: Indrakanya Secondary School Date: 1 April - 16 November, 2018 Beneficiaries: 165 students and 12 teachers GNI Nepal's Contribution: NRs. 2,643,337

#### GENDER-FRIENDLY TOILET CONSTRUCTION

Name: Ganesh Secondary School Date: 1 April - 26 November, 2018 Beneficiaries: 247 students and 14 teachers GNI Nepal's Contribution: NRs. 2,539,909