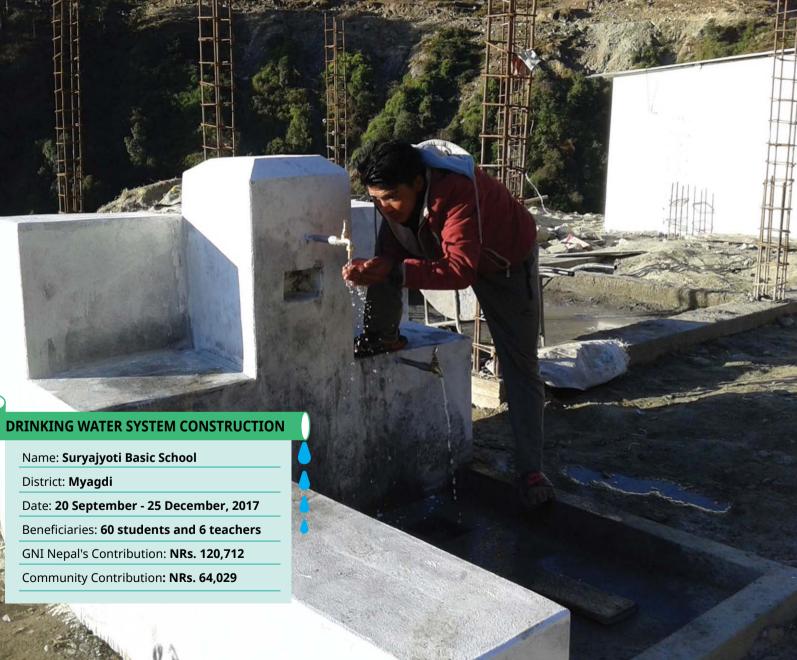

The second second

Name: Dhanjanata Secondary School District: Myagdi Date: 20 September - 25 December, 2017 Beneficiaries: 335 students and 15 teachers GNI Nepal's Contribution: NRs. 120,712 Community Contribution: NRs. 54,905