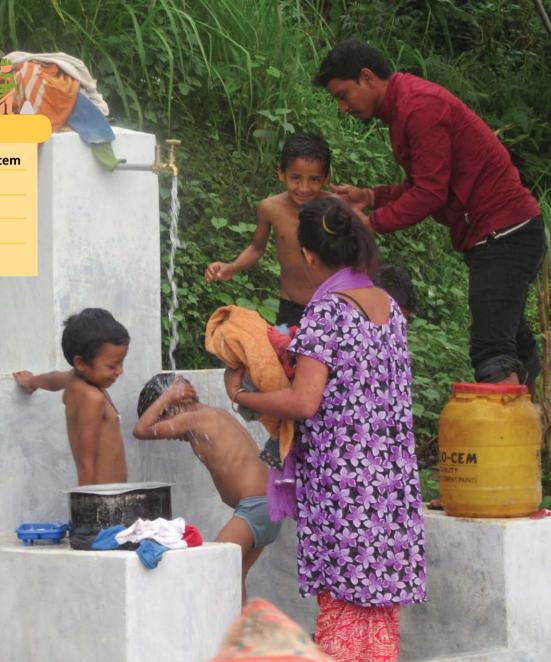

#### **DRINKING WATER SUPPLY CONSTRUCTION**

Name: 42 drinking water schemes

Date: 2016 - 2017

Beneficiaries: 5646 households

GNI Nepal's Contribution: NRs. 5,630,902

Saemaul Zero Hunger Communities Project

## DRINKING WATER SUPPLY CONSTRUCTION

Name: 25 Schools

-----

Date: 1 May - 30 December, 2018

Beneficiaries: 6368 students and 369 teachers

GNI Nepal's Contribution: NRs.8,132,300

9 school buildings renovated