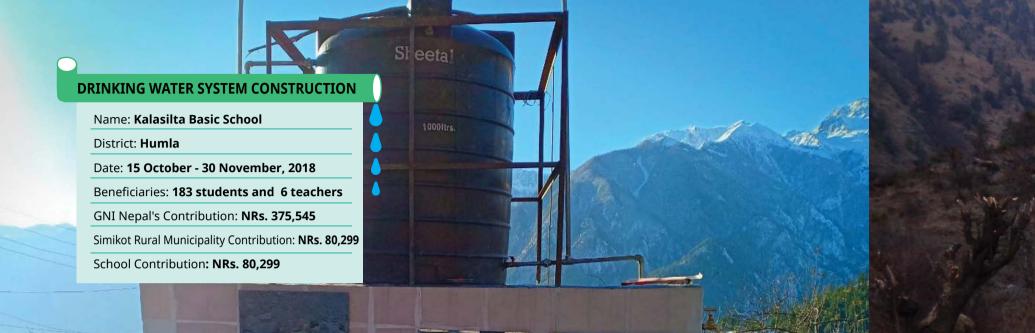

#### DRINKING WATER SYSTEM CONSTRUCTION

Name: Mansarobar Secondary School District: Humla Date: 10 October - 30 November, 2018 Beneficiaries: 189 students and 7 teachers GNI Nepal's Contribution: NRs. 374,731 Community Contribution: NRs. 160,598