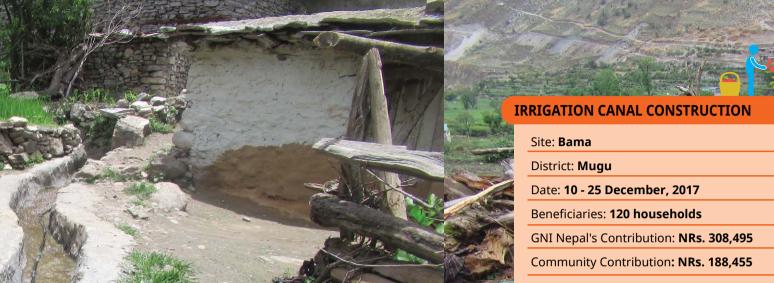

#### IRRIGATION CANAL CONSTRUCTION

| Site: Shova, Chhayanath RM - 12        |
|----------------------------------------|
| District: Mugu                         |
| Date: 10 - 25 December, 2017           |
| Beneficiaries: 120 households          |
| GNI Nepal's Contribution: NRs. 308,495 |
| Community Contribution: NRs. 188,455   |