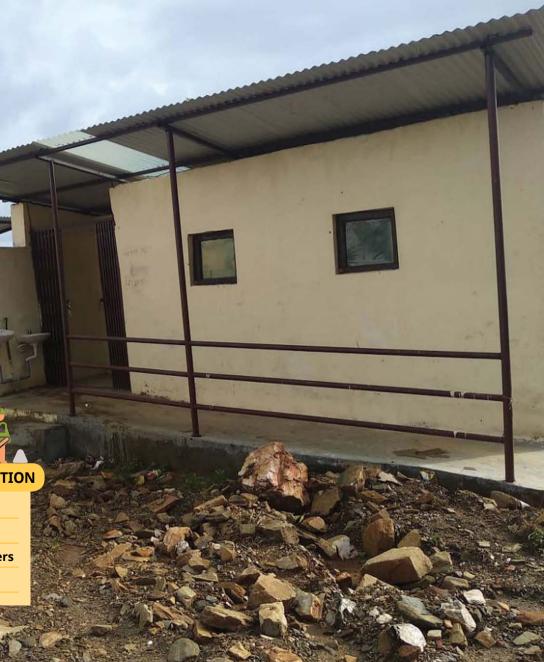

#### GENDER-FRIENDLY TOILET CONSTRUCTION

Name: Dhungegada Basic School Date: 19 December, 2017 - 6 June, 2018 Beneficiaries: 72 students and 11 teachers GNI Nepal's Contribution: NRs. 2,324,105

#### **GENDER-FRIENDLY TOILET CONSTRUCTION**

Name: Saraswati Secondary School Date: 20 March - 7 September, 2018 Beneficiaries: 192 students and 16 teachers GNI Nepal's Contribution: NRs. 2,497,238

#### GENDER-FRIENDLY TOILET CONSTRUCTION

Name: Sthanika Secondary SchoolDate: 1 April - 7 December, 2018Beneficiaries: 121 students and 11 teachersGNI Nepal's Contribution: NRs. 2,535,991

#### GENDER-FRIENDLY TOILET CONSTRUCTION

Name: Indrakanya Secondary School Date: 1 April - 16 November, 2018 Beneficiaries: 165 students and 12 teachers GNI Nepal's Contribution: NRs. 2,643,337

#### GENDER-FRIENDLY TOILET CONSTRUCTION

Name: Ganesh Secondary School Date: 1 April - 26 November, 2018 Beneficiaries: 247 students and 14 teachers GNI Nepal's Contribution: NRs. 2,539,909