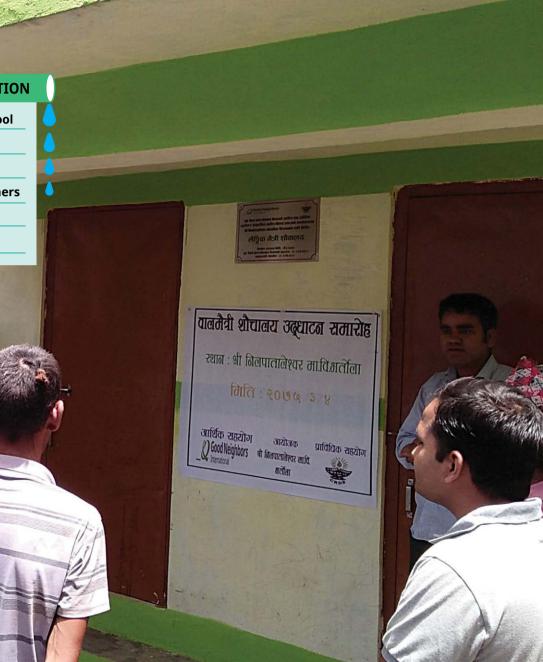

#### **GENDER FRIENDLY TOILET CONSTRUCTION**

Name: Neelpataleshwar Secondary SchoolDistrict: DarchulaDate: 1 August - 30 September, 2017Beneficiaries: 200 students and 13 teachersGNI Nepal's Contribution: NRs. 652,967Community Contribution: NRs. 217,812