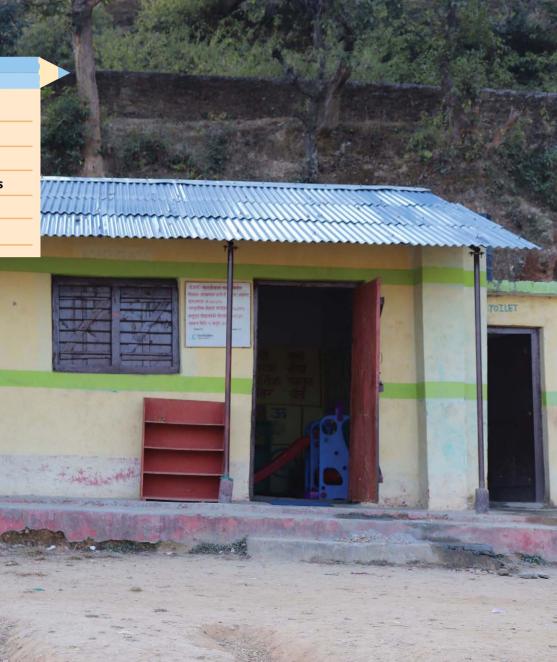

#### MHM FRIENDLY TOILET CONSTRUCTION

Name: Mastamandu Secondary School

District: **Doti** 

Date: **15 September**, **2017 - 30 March**, **2018** Beneficiaries: **369 Students**, **15 teachers** GNI Nepal's Contribution: **NRs. 757,961** 

Community Contribution: NRs. 103,750