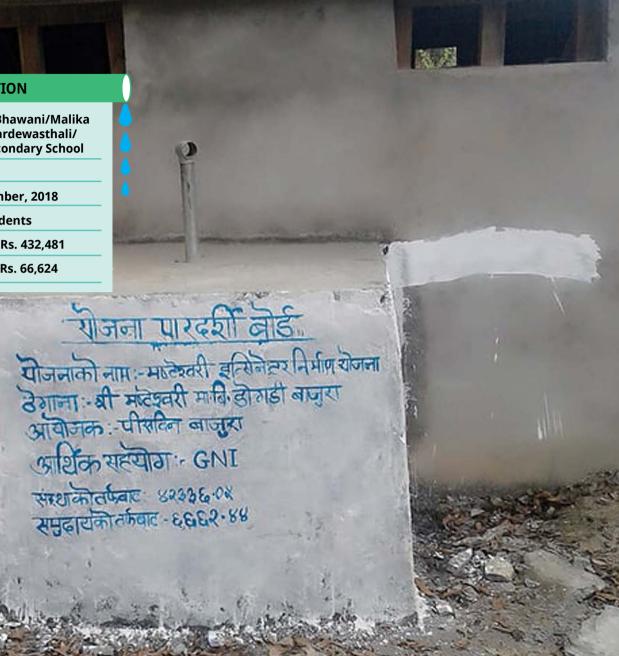

#### **INCINERATOR CONSTRUCTION**

Name: Dewasthali/Kanda Bhawani/Malika Sigado/Mateshwory/Khapardewasthali/ Thuma and Bhanodaya Secondary School

District: Bajura

Date: 1 October - 15 November, 2018

Beneficiaries: 4,085 girl students

GNI Nepal's Contribution: NRs. 432,481

Community Contribution: NRs. 66,624