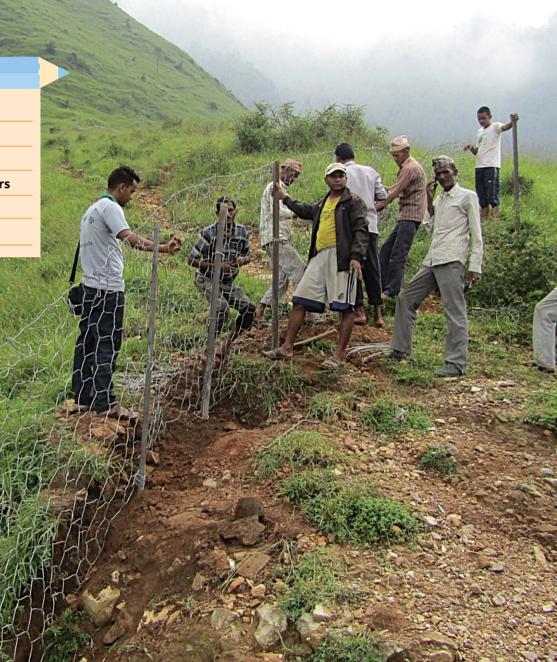

1 teachers

GNI Nepal's Contribution: NRs. 2,082,985

Community Contribution: NRs. 594,537

## ECED BUILDING CONSTRUCTION

THE ALL ST

Name: Saraswati Secondary School District: Darchula Date: 1 June - 15 October, 2017 Beneficiaries: 229 students and 13 teachers GNI Nepal's Contribution: NRs. 1,859,818 Community Contribution: NRs. 466,535



A CA'S A

A CONTRACT OF A PARTY OF A PARTY

Name: Paropakar Basic School District: Darchula Date: 2 July - 28 November, 2018

Beneficiaries: 77 students and 5 teachers

GNI Nepal's Contribution: NRs. 221,290

Community Contribution: NRs. 158,871

### METAL WIRE FENCING

Name: Devpur Primary SchoolDistrict: DarchulaDate: 1 - 15 June, 2017Beneficiaries: 76 students and 10 teachersGNI Nepal's Contribution: NRs. 207,478Community Contribution: NRs. 29,851



Name: Baneshwar Primary School District: Darchula Date: 1 - 15 June, 2017 Beneficiaries: 68 students and 5 teachers GNI Nepal's Contribution: NRs. 207,478 Community Contribution: NRs. 112,414

#### SCHOOL BUILDING CONSTRUCTION

Name: Chaukhan Secondary School District: Doti Date: 28 May - 30 November, 2018 Beneficiaries: 404 students and 11 teachers GNI Nepal's Contribution: NRs. 1,493,916 Community Contribution: NRs. 637,210 Dipayal Silghadi Municipality's Contribution: NRs. 992,869



#### ECED BUILDING CONSTRUCTION

111000

and the second

Name: Chaudoleshwar Primary School District: Doti Date: 20 August - 31 December, 2017 Beneficiaries: 24 students and 3 teachers GNI Nepal's Contribution: NRs. 717,515 Community Contribution: NRs. 99,820

#### ECED BUILDING CONSTRUCTION

Name: Laligu