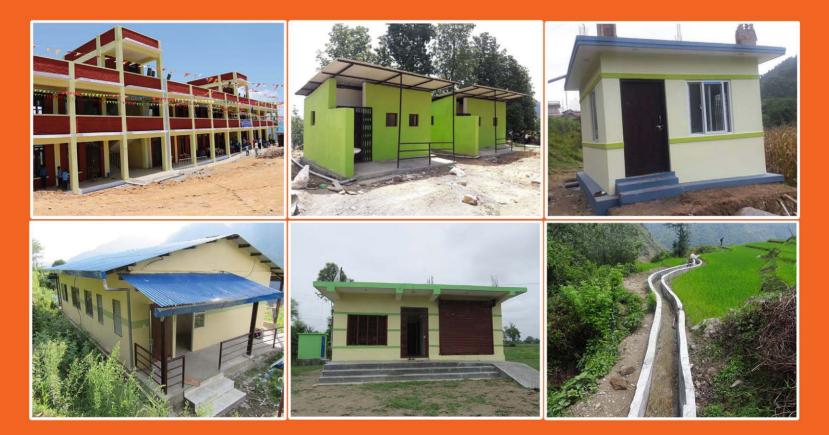

This photo-book includes photos and brief information of newly constructed, reconstructed, and renovated school buildings, gender-friendly toilets, health posts and outreach clinics, maternity wards, cooperative buildings, collection centres, cellar centres, canals, fencing/retaining walls and other civil works that we completed in 2017 and 2018.

#### SCHOOL BUILDING CONSTRUCTION

Name: Dhungegada Basic School Date: 29 December, 2016 - 6 June, 2018 Beneficiaries: 72 students and 11 teachers GNI Nepal's Contribution: NRs. 18,645,000

Name: **Saraswati Secondary School** Date: **16 December, 2016 - 7 September, 2018** Beneficiaries: **192 students and 16 teachers** GNI Nepal's Contribution: **NRs. 22,094,423** 

#### SCHOOL BUILDING CONSTRUCTION

Name: Sthanika Secondary School Date: 16 December, 2016 - 7 December, 2018 Beneficiaries: 121 students and 11 teachers GNI Nepal's Contribution: NRs. 13,865,008

#### SCHOOL BUILDING CONSTRUCTION

R POTT

348 121

Name: Indrakanya Secondary SchoolDate: 29 December, 2016 -16 November, 2018Beneficiaries: 165 students and 12 teachersGNI Nepal's Contribution: NRs. 15,926,431

#### SCHOOL BUILDING CONSTRUCTION

Name: Ganesh Secondary School Date: 10 February, 2017 - 26 November, 2018 Beneficiaries: 247 students and 14 teachers GNI Nepal's Contribution: NRs. 20,632,986