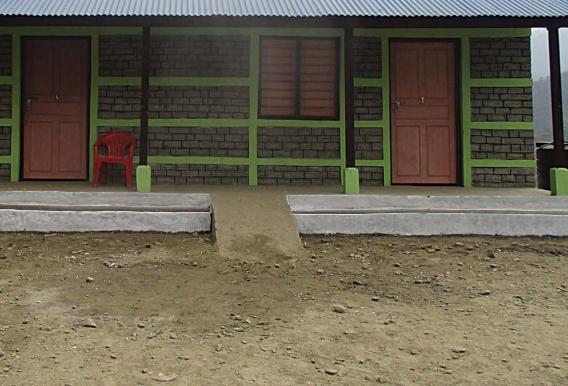

## BRICK MASONRY BOUNDARY

Name: Saraswati Basic School

District: **Bardiya** 

Date: **25 May - 25 July, 2017** 

Beneficiaries: 388 students and 12 teachers

GNI Nepal's Contribution: NRs. 276,402

Community Contribution: NRs. 77,195

Name: Shiva Durga Basic School

District: Bardiya

Date: 5 - 31 December, 2017

Beneficiaries: 329 students and 12 teachers

GNI Nepal's Contribution: NRs. 490,395

Community Contribution: NRs. 60,924