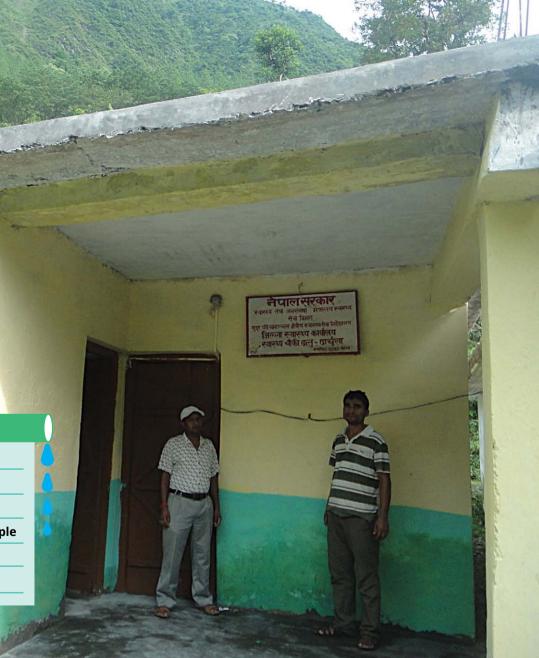

#### HEALTH POST CONSTRUCTION

Name: Finam Health Post

e Thild

Date: 15 March - 30 July, 2017

Beneficiaries: **300 community members** 

GNI Nepal's Contribution: NRs. 5,848,223