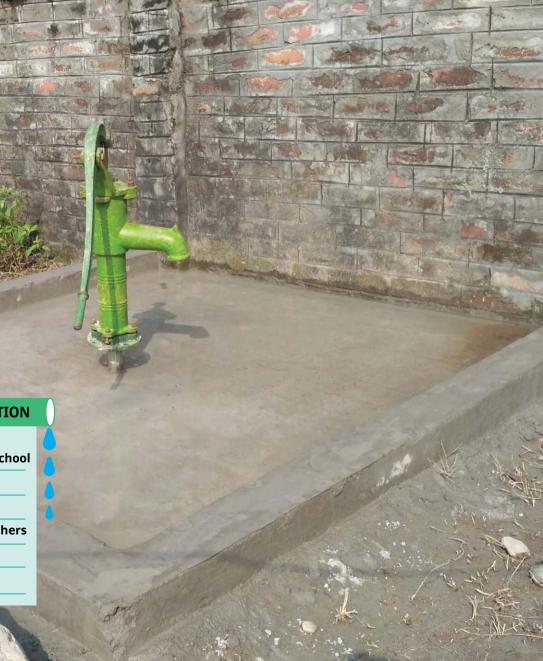

## DRINKING WATER SUPPLY CONSTRUCTION

Name: 25 Schools

-----

Date: 1 May - 30 December, 2018

Beneficiaries: 6368 students and 369 teachers

GNI Nepal's Contribution: NRs.8,132,300

9 school buildings renovated