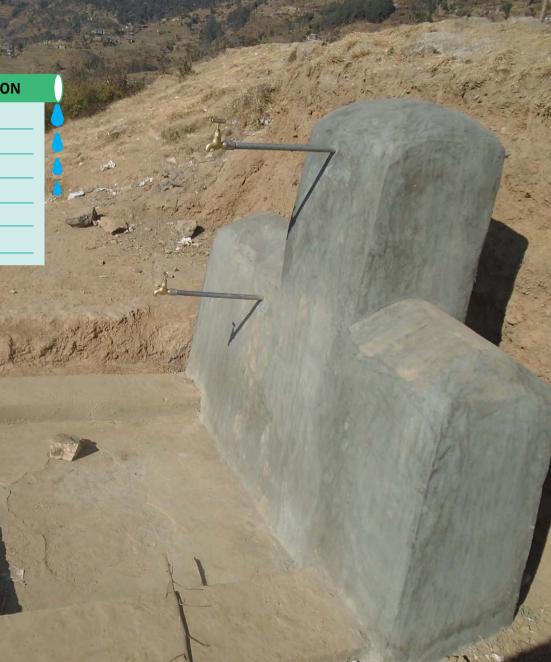

#### **CLASSROOM RENOVATION**

Name: Shalija Secondary School

District: Parbat

Date: 1 - 22 March, 2017

Beneficiaries: 151 students and 16 teachers

GNI Nepal's Contribution: NRs. 240,780

health post constructed health posts renovated **4** outreach clinics constructed drinking water systems constructed and **8** renovated **5** birthing centers constructed/ renovated waiting house built **2** deep tube-wells constructed  $\mathbf{0}$  toilets constructed and  $\mathbf{2}$  renovated 19 waste-pits built **J** placenta-pits constructed