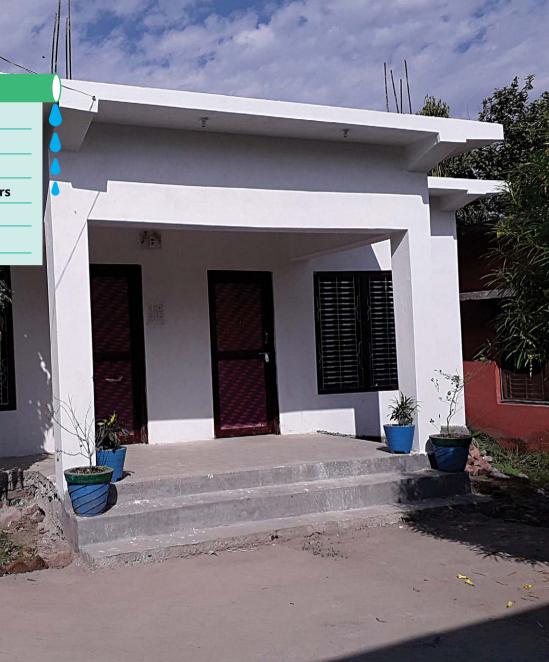

#### SCHOOL BUILDING CONSTRUCTION

Name: Dhungegada Basic School Date: 29 December, 2016 - 6 June, 2018 Beneficiaries: 72 students and 11 teachers GNI Nepal's Contribution: NRs. 18,645,000

Name: **Saraswati Secondary School** Date: **16 December, 2016 - 7 September, 2018** Beneficiaries: **192 students and 16 teachers** GNI Nepal's Contribution: **NRs. 22,094,423** 