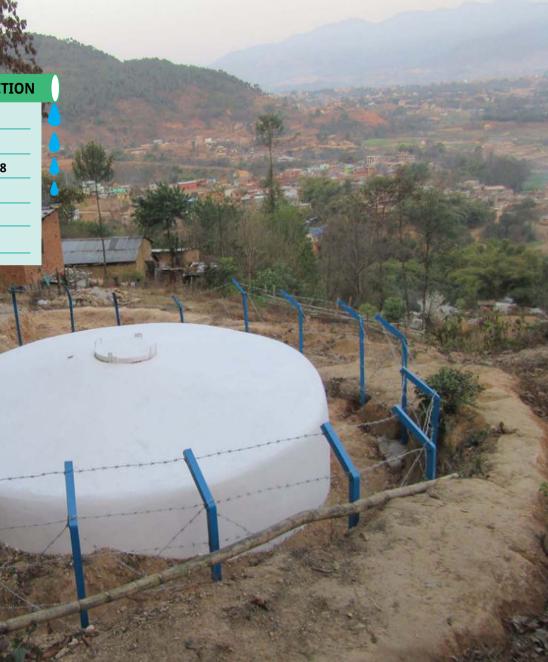

#### DRINKING WATER SYSTEM CONSTRUCTION

Name: Water Reservoir Tank & Pipe Supply

District: Bajura

Date: 25 August - 15 October, 2017

Beneficiaries: **101 households** 

GNI Nepal's Contribution: NRs. 600,800