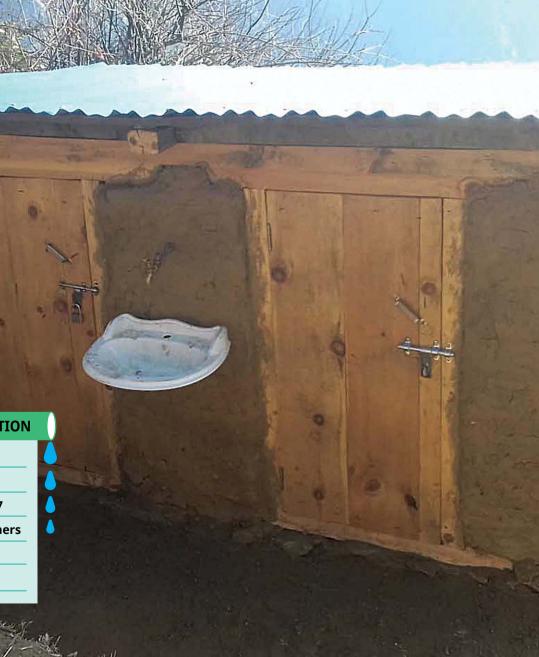

#### GENDER-FRIENDLY TOILET CONSTRUCTION

Name: Dhungegada Basic School Date: 19 December, 2017 - 6 June, 2018 Beneficiaries: 72 students and 11 teachers GNI Nepal's Contribution: NRs. 2,324,105

#### **GENDER-FRIENDLY TOILET CONSTRUCTION**

Name: Saraswati Secondary School Date: 20 March - 7 September, 2018 Beneficiaries: 192 students and 16 teachers GNI Nepal's Contribution: NRs. 2,497,238

#### GENDER-FRIENDLY TOILET CONSTRUCTION

Name: Sthanika Secondary SchoolDate: 1 April - 7 December, 2018Beneficiaries: 121 students and 11 teachersGNI Nepal's Contribution: NRs. 2,535,991

#### GENDER-FRIENDLY TOILET CONSTRUCTION

Name: Indrakanya Secondary School Date: 1 April - 16 November, 2018 Beneficiaries: 165 students and 12 teachers GNI Nepal's Contribution: NRs. 2,643,337

#### GENDER-FRIENDLY TOILET CONSTRUCTION

Name: Ganesh Secondary School Date: 1 April - 26 November, 2018 Beneficiaries: 247 students and 14 teachers GNI Nepal's Contribution: NRs. 2,539,909