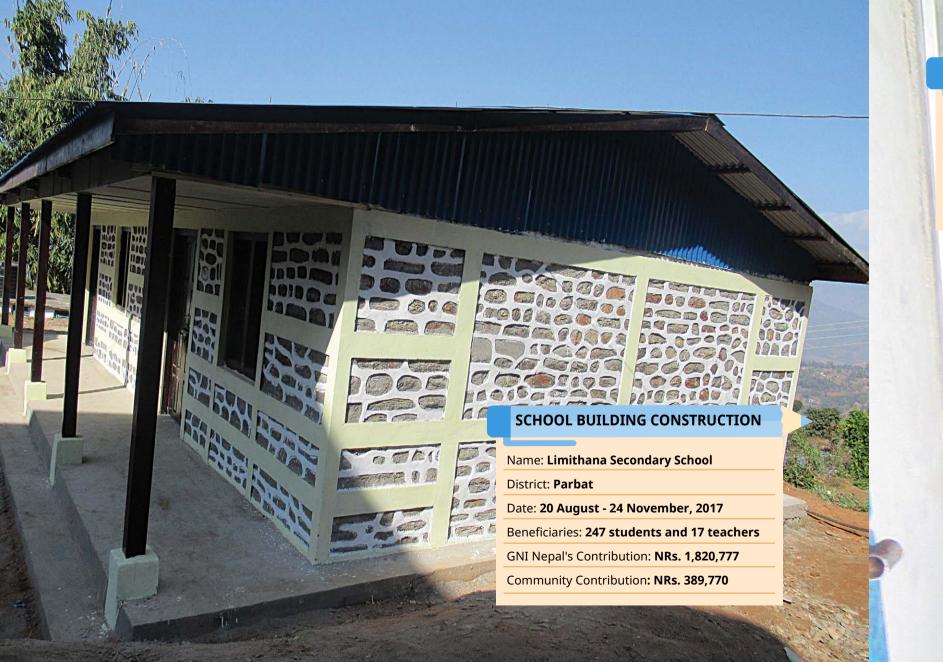

#### SCHOOL BUILDING CONSTRUCTION

Name: Jhilibrang Basic School

District: Parbat

Date: 1 August - 15 November, 2017

Beneficiaries: 105 students and 10 teachers

GNI Nepal's Contribution: NRs. 1,960,592

Community Contribution: NRs. 389,770