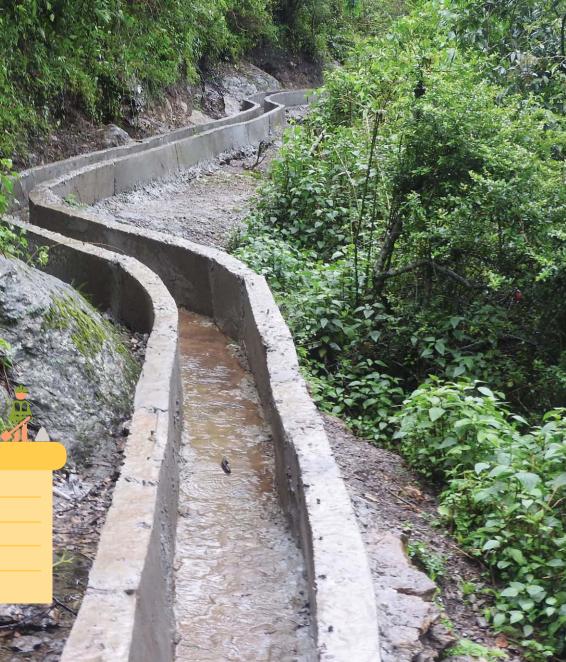

#### IRRIGATION CANAL CONSTRUCTION

| Site: Gilahi, Soru -8                  |
|----------------------------------------|
| District: <b>Mugu</b>                  |
| Date: 5 September - 30 November, 2017  |
| Beneficiaries: 80 households           |
| GNI Nepal's Contribution: NRs. 451,637 |
| Community Contribution: NRs. 14,279    |

#### IRRIGATION CANAL CONSTRUCTION

| Site | e: Lapu                               |
|------|---------------------------------------|
| Dis  | strict: <b>Mugu</b>                   |
| Da   | te: 5 September - 30 November, 2017   |
| Bei  | neficiaries: 82 households            |
| GN   | II Nepal's Contribution: NRs. 288,630 |
| Co   | mmunity Contribution: NRs. 200,970    |

#### IRRIGATION CANAL CONSTRUCTION

| Site: Shova, Chhayanath RM - 12        |
|----------------------------------------|
| District: Mugu                         |
| Date: 10 - 25 December, 2017           |
| Beneficiaries: 120 households          |
| GNI Nepal's Contribution: NRs. 308,495 |
| Community Contribution: NRs. 188,455   |